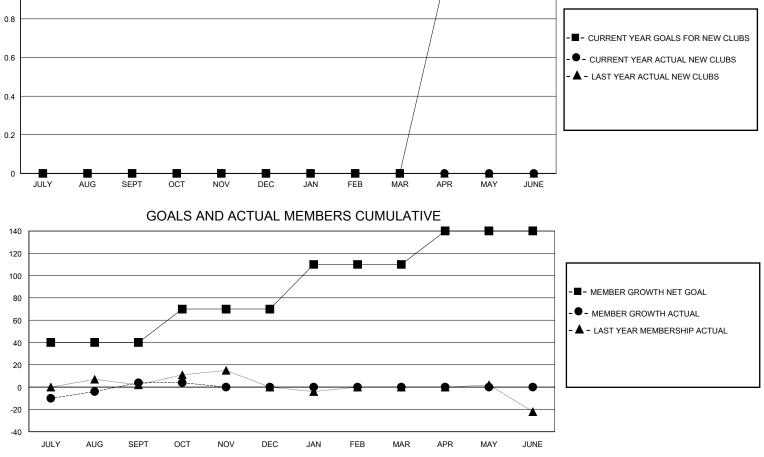

## MONTHLY MEMBERSHIP PROGRESS REPORT

District 4 A3

Results as of: 10/31/2023

| GMT:          |               | LOC         | ATION CALIFOR | NIA           |                         |                         | GMT CA                                             |
|---------------|---------------|-------------|---------------|---------------|-------------------------|-------------------------|----------------------------------------------------|
| Clubs         |               |             |               | Members       |                         |                         |                                                    |
|               | RESULTS FOR   | R 2023-2024 |               |               | RESULTS F               | OR 2023-2024            |                                                    |
| QUARTER       | NEW CLUB GOAL | NEW CLUBS   | DROPPED CLUBS | QUARTER MEM   | MBER GROWTH NET<br>GOAL | MEMBER GROWTH<br>ACTUAL | DROPPED<br>MEMBERS ACTUAL<br>(including transfers) |
| JULY/AUG/SEPT | 0             | 0           | 0             | JULY/AUG/SEPT | 40                      | 31                      | 27                                                 |
| OCT/NOV/DEC   | 0             | 0           | 0             | OCT/NOV/DEC   | 30                      | 12                      | 11                                                 |
| JAN/FEB/MAR   | 0             | 0           | 0             | JAN/FEB/MAR   | 40                      | 0                       | 0                                                  |
| APR/MAY/JUNE  | 1             | 0           | 0             | APR/MAY/JUNE  | 30                      | 0                       | 0                                                  |
|               | GOALS         | AND ACTUA   | L NEW CLUBS C | UMULATIVE     |                         |                         |                                                    |
| 1             |               |             |               |               | ■                       |                         |                                                    |
|               |               |             |               |               |                         |                         |                                                    |